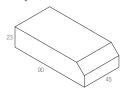

Measurements of Battery mm 90x45x23H

DESCRIPTION

1W 350mA 4h autonomy 2W 350mA 3h autonomy 3W 350mA 2h autonomy

CONSTANT CURRENT

12Vdc - 3.6W 1h autonomy 12Vdc - 1.8W 2h autonomy 12Vdc - 1.2W 3h autonomy

CONSTANT VOLTAGE