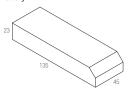

Measurements of Power Supply mm 156x52x26H Measurements of Battery mm 135x45x23H 12Vdc - 24W 350mA

24Vdc - 48W 350mA

241 www.nanoledlighting.com