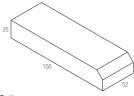

Measurements of Power Supply mm 156x52x26H Measurements of Battery mm 135x45x23H 12Vdc - 24W 350mA

24Vdc - 48W 350mA

241 www.nanoledlighting.com