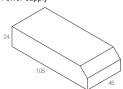

### Power supply

Emergency lighting power supply with instant switch on if mains power fails. The device has combined operation for both continuous and emergency lighting. Suitable for power LEDs (max. 4W) or LED modules (12Vdc). Measurements of Power Supply mm 105x46x24H